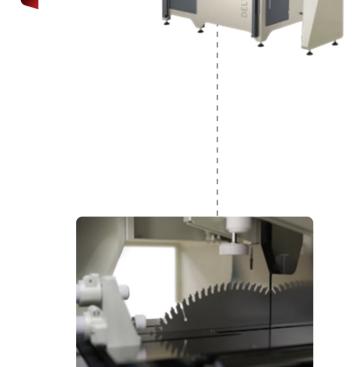

## **DELTA D**

Automatic Rising Blade Saw Profile Slicing Machine with Drilling Option Ø 500 mm

## Standard Equipments

- Ø 500 mm saw blade
- Cooling system