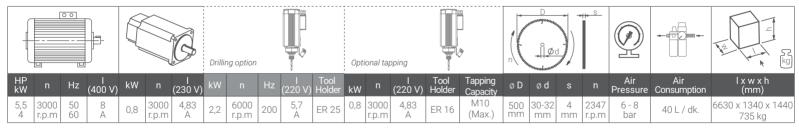

## Features

Used for slicing and flat cutting processes of aluminum, plastic and wooden profiles.

- · Wide profile cutting with Ø 500 mm saw blade
- Servo driven automatic profile feeding and batch slicing process
- · Automatic clamping system
- · Cutting speed adjustment
- Digital adjustment of the saw blade travel distance based on the profile
- · Secure cutting by the cover equipped with a safety sensor
- Touchscreen control panel
- Process programming and large memory
- · Conveyor carrying capacity of 500 kg
- · Standard Conveyor Length is 4m
- Manual Cutting Speed Adjustment
- 0.2 mm cutting accuracy
- Minimum Cutting Dimension is 5 mm.
- 270 mm waste length

## Standard Equipments

- Ø 500 mm saw blade
- Cooling system

## Optional Equipments

- Drilling
- Tapping

Drilling option

Özçelik Makina continuously improves its products and offers new and modern solutions for PVC and Aluminum Profile Processing. Accordingly, Özçelik reserves the right to change the information in this document without notice. All dimensions and weights are reference values. Valid from January 2023