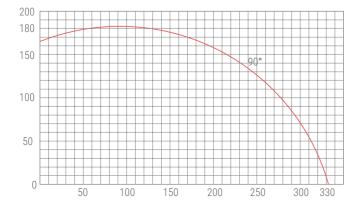

## Features

Used for slicing and flat cutting processes of aluminum, plastic and wooden profiles.

- · Wide profile cutting with Ø 500 mm saw blade
- Servo driven automatic profile feeding and batch slicing process
- · Automatic clamping system
- · Cutting speed adjustment
- Digital adjustment of the saw blade travel distance based on the profile
- · Secure cutting by the cover equipped with a safety sensor
- Touchscreen control panel
- Process programming and large memory
- · Conveyor carrying capacity of 500 kg
- · Standard Conveyor Length is 4m
- Manual Cutting Speed Adjustment
- 0.2 mm cutting accuracy
- Minimum Cutting Dimension is 5 mm.
- 270 mm waste length