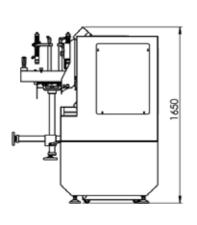

y years even when used under the most difficult conditions. With Propper Maintenance.
- Maximum Safety- Thanks to its saw cover and front covers, it protects the operator from any potential workplace accidents.
- Easy to Operate- Its easily adjustable saw blades enable quick operation.





#### **FEATURES**

SPICA F saw Notching Machine is designed and constructed for variable notching possibilities on the sash, frame, mullion and transom profile combinations for curtainwalls, winter gardens, skylights and special design processing with the special angles at the profile and surface. A work unit that moves on a profile fixed with automatic horizontal and vertical clamps, which is controlled manually via a linear guide slide, performs cutting operations using two fixed saws.



### LAYOUT













#### AIR - ELECTRIC

| Pressure    | 6-8 Bar  |
|-------------|----------|
| Voltage     | 380 V    |
| Frequency   | 50 Hz    |
| Consumption | 15 L/min |

#### **CUTTING VERTICAL UNIT**

| Saw blade diameter                                  | 500 mm   |
|-----------------------------------------------------|----------|
| Maximum profile cutting dimensions (width / height) | 150/250  |
| Saw blade motor power                               | 2,2 kW   |
| Maximum speed                                       | 3000 rpm |
| Maximum cutting depth                               | 175 mm   |
| Saw tilt angel range                                | ±45°     |

#### **CUTTING HORIZONTAL UNIT**

| Saw blade diameter    | 500 mm   |
|-----------------------|----------|
| Saw blade motor pow