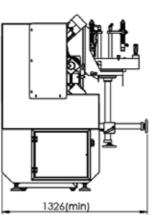

ars even when used under the most difficult conditions. With Propper Maintenance.
- Maximum Safety- Thanks to its saw cover and front covers, it protects the operator from any potential workplace accidents.
- Easy to Operate- Its easily adjustable saw blades enable quick operation.





#### **FEATURES**

SPICA F saw Notching Machine is designed and constructed for variable notching possibilities on the sash, frame, mullion and transom profile combinations for curtainwalls, winter gardens, skylights and special design processing with the special angles at the profile and surface. A work unit that moves on a profile fixed with automatic horizontal and vertical clamps, which is controlled manually via a linear guide slide, performs cutting operations using two fixed saws.



### LAYOUT













#### AIR - ELECTRIC

| Pressure    | 6-8 Bar  |
|-------------|----------|
| Voltage     | 380 V    |
| Frequency   | 50 Hz    |
| Consumption | 15 L/min |

#### **CUTTING VERTICAL UNIT**

| Saw blade diameter                                  | 500 mm   |
|-----------------------------------------------------|----------|
| Maximum profile cutting dimensions (width / height) | 150/250  |
| Saw blade motor power                               | 2,2 kW   |
| Maximum speed                                       | 3000 rpm |
| Maximum cutting depth                               | 175 mm   |
| Saw tilt angel range                                | ±45°     |

#### **CUTTING HORIZONTAL UNIT**

| Saw blade diameter    | 500 mm   |
|-----------------------|----------|
| Saw blade motor power |