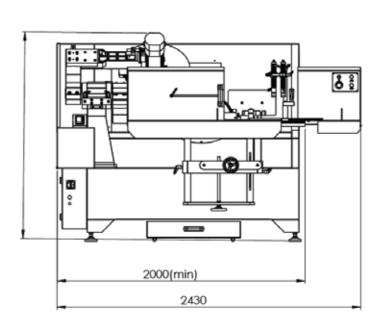

s even when used under the most difficult conditions. With Propper Maintenance.
- Maximum Safety- Thanks to its saw cover and front covers, it protects the operator from any potential workplace accidents.
- Easy to Operate- Its easily adjustable saw blades enable quick operation.





#### **FEATURES**

SPICA F saw Notching Machine is designed and constructed for variable notching possibilities on the sash, frame, mullion and transom profile combinations for curtainwalls, winter gardens, skylights and special design processing with the special angles at the profile and surface. A work unit that moves on a profile fixed with automatic horizontal and vertical clamps, which is controlled manually via a linear guide slide, performs cutting operations using two fixed saws.



### LAYOUT













#### AIR - ELECTRIC

| Pressure    | 6-8 Bar  |
|-------------|----------|
| Voltage     | 380 V    |
| Frequency   | 50 Hz    |
| Consumption | 15 L/min |

#### **CUTTING VERTICAL UNIT**

| Saw blade diameter                                  | 500 mm   |
|-----------------------------------------------------|----------|
| Maximum profile cutting dimensions (width / height) | 150/250  |
| Saw blade motor power                               | 2,2 kW   |
| Maximum speed                                       | 3000 rpm |
| Maximum cutting depth                               | 175 mm   |
| Saw tilt angel range                                | ±45°     |

#### **CUTTING HORIZONTAL UNIT**

| Saw blade diameter    | 500 mm   |
|-----------------------|----------|
| Saw blade motor power | 2