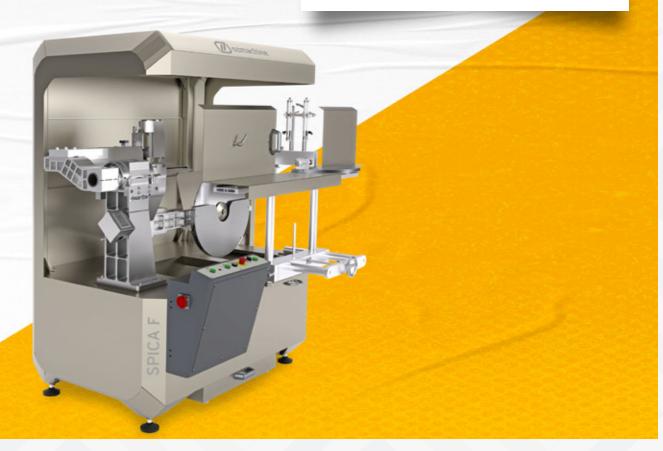

## SPICA F

Manual Aluminum Facade Notching Machine

1 High Capacity

2 Long Life Operation

**Maximum Safety** 

Easy to Operate

- **High Capacity-** With 550- and 500-mm saws, it has a profile notching capacity of 150 mm width and 200 mm height.
- Long Life Operation Halftone of steel and equipment go in the production of OZMACHINE SPICA F. This is the reason of robustness and rigidity. It can be used with the same performance for many years even when used under the most difficult conditions. With Propper Maintenance.
- Maximum Safety- Thanks to its saw cover and front covers, it protects the operator from any potential workplace accidents.
- Easy to Operate- Its easily adjustable saw blades enable quick operation.

#### **FEATURES**

SPICA F saw Notching Machine is designed and constructed for variable notching possibilities on the sash, frame, mullion and transom profile combinations for curtainwalls, winter gardens, skylights and special design processing with the special angles at the profile and surface. A work unit that moves on a profile fixed with automatic horizontal and vertical clamps, which is controlled manually via a linear guide slide, performs cutting operations using two fixed saws.