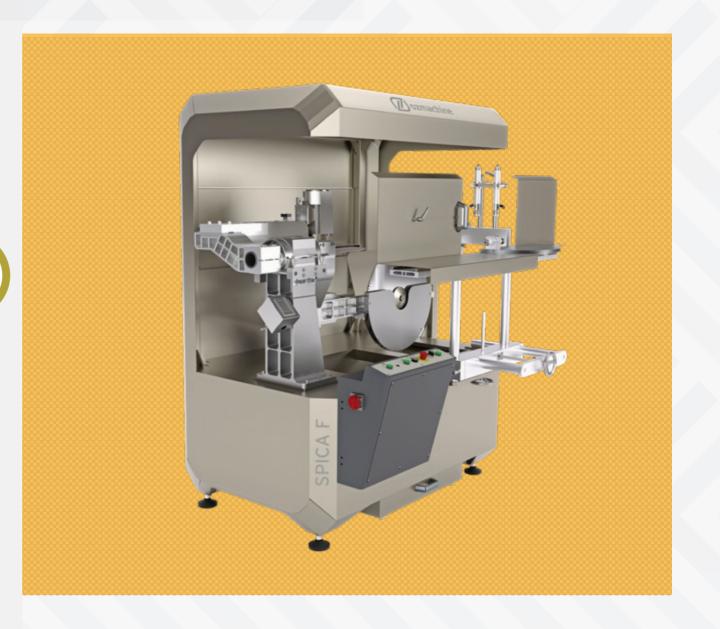

## SPICA F

Manual Aluminum Facade Notching Machine

1 High Capacity

2 Long Life Operation

**Maximum Safety** 

Easy to Operate

- **High Capacity-** With 550- and 500-mm saws, it has a profile notching capacity of 150 mm width and 200 mm height.
- Long Life Operation Halftone of steel and equipment go in the production of OZMACHINE SPICA F. This is the reason of robustness and rigidity. It can be used with the same performance for many years even when used under the most difficult conditions. With Propper Maintenance.
- Maximum Safety- Thanks to its saw cover and front covers, it protects the operator from any potential workplace accidents.
- Easy to Operate- Its easily adjustable saw blades enable quick operation.

#### **FEATURES**

SPICA F saw Notching Machine is designed and constructed for variable notching possibilities on the sash, frame, mullion and transom profile combinations for curtainwalls, winter gardens, skylights and special design processing with the special angles at the profile and surface. A work unit that moves on a profile fixed with automatic horizontal and vertical clamps, which is controlled manually via a linear guide slide, performs cutting operations using two fixed saws.