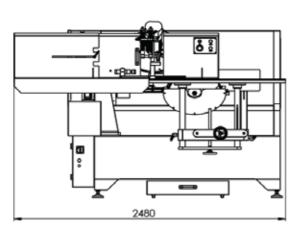

years even when used under the most difficult conditions. With Propper Maintenance.
- Maximum Safety- Thanks to its saw cover and front covers, it protects the operator from any potential workplace accidents.
- Easy to Operate- Its easily adjustable saw blades enable quick operation.





#### **FEATURES**

SPICA F saw Notching Machine is designed and constructed for variable notching possibilities on the sash, frame, mullion and transom profile combinations for curtainwalls, winter gardens, skylights and special design processing with the special angles at the profile and surface. A work unit that moves on a profile fixed with automatic horizontal and vertical clamps, which is controlled manually via a linear guide slide, performs cutting operations using two fixed saws.



### LAYOUT













#### AIR - ELECTRIC

| Pressure    | 6-8 Bar  |
|-------------|----------|
| Voltage     | 380 V    |
| Frequency   | 50 Hz    |
| Consumption | 15 L/min |

#### **CUTTING VERTICAL UNIT**

| Saw blade diameter                                  | 500 mm   |
|-----------------------------------------------------|----------|
| Maximum profile cutting dimensions (width / height) | 150/250  |
| Saw blade motor power                               | 2,2 kW   |
| Maximum speed                                       | 3000 rpm |
| Maximum cutting depth                               | 175 mm   |
| Saw tilt angel range                                | ±45°     |

#### **CUTTING HORIZONTAL UNIT**

| Saw blade diameter    | 500 mm   |
|-----------------------|----------|
| Saw blade motor power