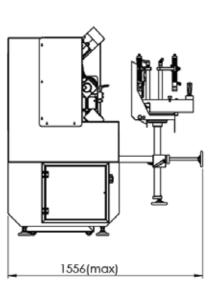

even when used under the most difficult conditions. With Propper Maintenance.
- Maximum Safety- Thanks to its saw cover and front covers, it protects the operator from any potential workplace accidents.
- Easy to Operate- Its easily adjustable saw blades enable quick operation.





#### **FEATURES**

SPICA F saw Notching Machine is designed and constructed for variable notching possibilities on the sash, frame, mullion and transom profile combinations for curtainwalls, winter gardens, skylights and special design processing with the special angles at the profile and surface. A work unit that moves on a profile fixed with automatic horizontal and vertical clamps, which is controlled manually via a linear guide slide, performs cutting operations using two fixed saws.



### LAYOUT













#### AIR - ELECTRIC

| Pressure    | 6-8 Bar  |
|-------------|----------|
| Voltage     | 380 V    |
| Frequency   | 50 Hz    |
| Consumption | 15 L/min |

#### **CUTTING VERTICAL UNIT**

| Saw blade diameter                                  | 500 mm   |
|-----------------------------------------------------|----------|
| Maximum profile cutting dimensions (width / height) | 150/250  |
| Saw blade motor power                               | 2,2 kW   |
| Maximum speed                                       | 3000 rpm |
| Maximum cutting depth                               | 175 mm   |
| Saw tilt angel range                                | ±45°     |

#### **CUTTING HORIZONTAL UNIT**

| Saw blade diameter    | 500 mm   |
|-----------------------|----------|
| Saw blade motor power | 2,2