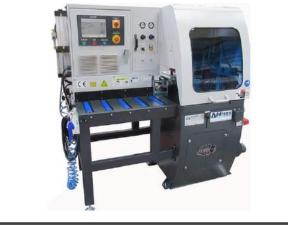

# JIH-18 & 24-D

#### CNC AUTOMATIC SAW WITH 300MM FEEDER

#### RECOMMENDED FOR HIGH VOLUME CUTTING OF RELATIVELY SHORT PIECES

|           | BALL SCREW TRANSMISSION WITH SERVO DRIVE                         |
|-----------|------------------------------------------------------------------|
|           | 300MM FEED STROKE WITH MULTIPLE INDEXING FOR LONGER LENGTHS      |
|           | COMPACT DESIGN                                                   |
| <b>ZN</b> | DESIGNED FOR MAXIMUM SWARF EXTRACTION                            |
|           | OPTION FOR HYDRAULIC BLADE FEED FOR LARGER, SOLID MATERIALS      |
|           | TOUCH SCREEN HMI FOR THE INPUT OF CUTTING DATA                   |
|           | FEEDER PUSHES OUT THE CUT PIECE BEFORE REVERSING TO NEXT CUTTING |
|           | POSITION                                                         |
|           | MIST SPRAY BLADE LUBRICATION SYSTEM                              |
|           | SWARF EXTRACTION CONNECTION POINTS                               |
|           |                                                                  |