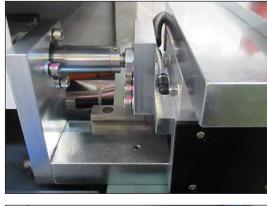

# JIH-18 & 24-D

#### CNC AUTOMATIC SAW WITH 300MM FEEDER

#### RECOMMENDED FOR HIGH VOLUME CUTTING OF RELATIVELY SHORT PIECES

|           | BALL SCREW TRANSMISSION WITH SERVO DRIVE                         |
|-----------|------------------------------------------------------------------|
|           | 300MM FEED STROKE WITH MULTIPLE INDEXING FOR LONGER LENGTHS      |
|           | COMPACT DESIGN                                                   |
| <b>ZN</b> | DESIGNED FOR MAXIMUM SWARF EXTRACTION                            |
|           | OPTION FOR HYDRAULIC BLADE FEED FOR LARGER, SOLID MATERIALS      |
|           | TOUCH SCREEN HMI FOR THE INPUT OF CUTTING DATA                   |
|           | FEEDER PUSHES OUT THE CUT PIECE BEFORE REVERSING TO NEXT CUTTING |
|           | POSITION                                                         |
|           | MIST SPRAY BLADE LUBRICATION SYSTEM                              |
|           | SWARF EXTRACTION CONNECTION POINTS                               |
|           |                                                                  |