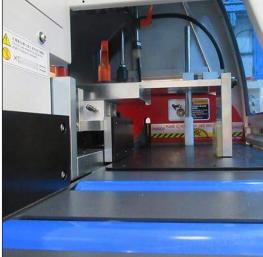

#### CNC AUTOMATIC SAW WITH 300MM FEEDER

#### RECOMMENDED FOR HIGH VOLUME CUTTING OF RELATIVELY SHORT PIECES

|           | BALL SCREW TRANSMISSION WITH SERVO DRIVE                         |
|-----------|------------------------------------------------------------------|
|           | 300MM FEED STROKE WITH MULTIPLE INDEXING FOR LONGER LENGTHS      |
|           | COMPACT DESIGN                                                   |
| <b>ZN</b> | DESIGNED FOR MAXIMUM SWARF EXTRACTION                            |
|           | OPTION FOR HYDRAULIC BLADE FEED FOR LARGER, SOLID MATERIALS      |
|           | TOUCH SCREEN HMI FOR THE INPUT OF CUTTING DATA                   |
|           | FEEDER PUSHES OUT THE CUT PIECE BEFORE REVERSING TO NEXT CUTTING |
|           | POSITION                                                         |
|           | MIST SPRAY BLADE LUBRICATION SYSTEM                              |
|           | SWARF EXTRACTION CONNECTION POINTS                               |
|           |                                                                  |