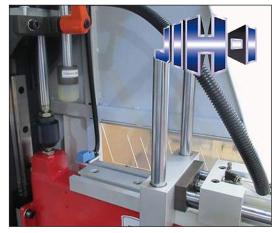

# JIH-18 & 24-D

#### CNC AUTOMATIC SAW WITH 300MM FEEDER

#### RECOMMENDED FOR HIGH VOLUME CUTTING OF RELATIVELY SHORT PIECES

|           | BALL SCREW TRANSMISSION WITH SERVO DRIVE                         |
|-----------|------------------------------------------------------------------|
|           | 300MM FEED STROKE WITH MULTIPLE INDEXING FOR LONGER LENGTHS      |
|           | COMPACT DESIGN                                                   |
| <b>ZN</b> | DESIGNED FOR MAXIMUM SWARF EXTRACTION                            |
|           | OPTION FOR HYDRAULIC BLADE FEED FOR LARGER, SOLID MATERIALS      |
|           | TOUCH SCREEN HMI FOR THE INPUT OF CUTTING DATA                   |
|           | FEEDER PUSHES OUT THE CUT PIECE BEFORE REVERSING TO NEXT CUTTING |
|           | POSITION                                                         |
|           | MIST SPRAY BLADE LUBRICATION SYSTEM                              |
|           | SWARF EXTRACTION CONNECTION POINTS                               |
|           |                                                                  |