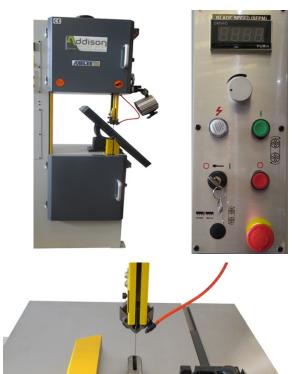

Guide height set with hand wheel LED work light 2 way tilting table with rip fence & mitre fence Variable blade speed with inverter

Digital display of the band speed Electric swarf blower Calibrated scale for band tension Option for oil mist lubrication Ontion for dust extraction