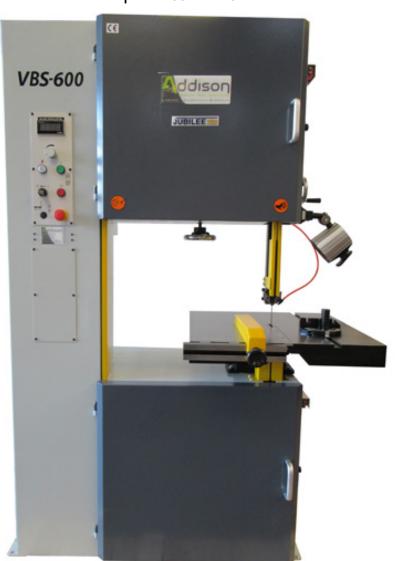

## 4 ddison Jubilee VBS-600

The Addison Jubilee VBS range of workshop vertical bandsaws have been the UK's most popular choice for more than 4 decades. The all new and updated range has taken these iconic machines to another level of design-functionality and performance. They are offered with a high level of standard equipment commonly options on other brands.

Guide height set with hand wheel LED work light 2 way tilting table with rip fence & mitre fence Variable blade speed with inverter

Digital display of the band speed Electric swarf blower Calibrated scale for band tension Option for oil mist lubrication Ontion for dust extraction

|                          |                             |                         | •                   |
|--------------------------|-----------------------------|-------------------------|---------------------|
| Hight Under Guides (MAX) | 310mm                       | Throat (Band to Column) | 600mm               |
| Blade Speed Range        | 110-2500 f/min 34~760 m/min | Blade Width Scope       | 1/4" ~ 3/4"         |
| Blade Length             | 4510mm to 4530mm max        | Table Dimensions        | 615mm x 615mm       |
| Table Tilt Range         | 15°L - 45°R                 |                         |                     |
| Motor Power              | 3hp 3ph                     | Net Weight              |                     |
| Shipping Weight          |                             | Machine Dimensions      | 1300 x 1980 x 840mm |