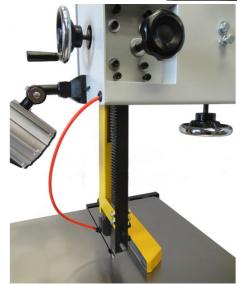

Guide height set with hand wheel LED work light 2 way tilting table with rip fence Variable blade speed with inverter

Digital display of the band speed Electric swarf blower Calibrated scale for band tension Option for oil mist lubrication Option for dust extraction