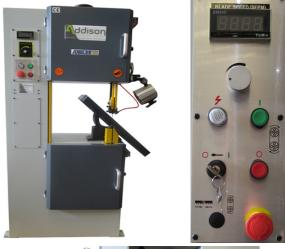

Guide height set with hand wheel LED work light 2 way tilting table with rip fence Variable blade speed with inverter

Digital display of the band speed Electric swarf blower Calibrated scale for band tension Option for oil mist lubrication Option for dust extraction