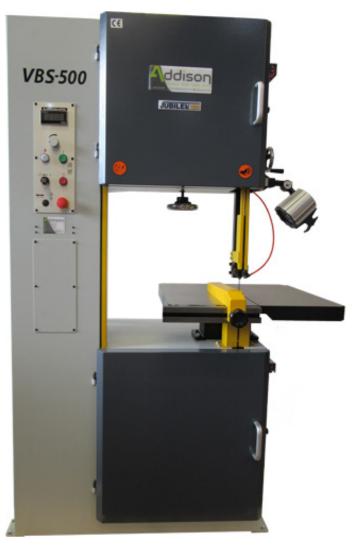

The Addison Jubilee VBS range of workshop vertical bandsaws have been the UK's most popular choice for more than 4 decades. The all new and updated range has taken these iconic machines to another level of design-functionality and performance. They are offered with a high level of standard equipment commonly options on other brands.

Guide height set with hand wheel LED work light 2 way tilting table with rip fence Variable blade speed with inverter

Digital display of the band speed Electric swarf blower Calibrated scale for band tension Option for oil mist lubrication Option for dust extraction

| Hight Under Guides (MAX) | 319mm                      | Throat (Band to Column) | 500mm               |
|--------------------------|----------------------------|-------------------------|---------------------|
| Blade Speed Range        | 97-2100 f/min 29~640 m/min | Blade Width Scope       | 1/4" ~ 3/4"         |
| Blade Length             | 4005mm to 4050mm max       | Table Dimensions        | 595mm x 547mm       |
| Table Tilt Range         | 15°L - 45°R                |                         |                     |
| Motor Power              | 2hp 3ph                    | Net Weight              | 600kg               |
| Shipping Weight          | 700kg                      | Machine Dimensions      | 1199 x 739 x 1959mm |