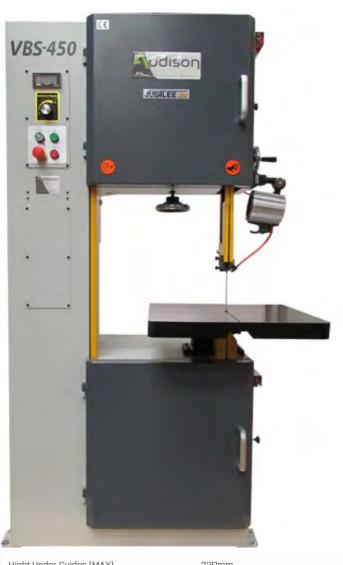

The Addison Jubilee VBS range of workshop vertical bandsaws have been the UK's most popular choice for more than 4 decades. The all new and updated range has taken these iconic machines to another level of design-functionality and performance. They are offered with a high level of standard equipment commonly options on other brands.

Guide height set with hand wheel LED work light 2 way tilting table Variable blade speed with inverter

Digital display of the band speed Electric swarf blower Calibrated scale for band tension Option for oil mist lubrication Option for dust extraction

| Hight Under Guides (MAX) | 230mm                       | Throat (Band to Column)     | 450mm                |
|--------------------------|-----------------------------|-----------------------------|----------------------|
| Blade Speed Range        | 26-600m/min ~ 80-2000 f/min | Blade Width Scope           | 1/8"-1/2"            |
| Blade Length             | 3270~3730mm                 | Table Dimensions            | 540mm x 500mm        |
| Table Tilt Range         | 15°L-15°R                   | Table Tilt Range-Front/Back | 10° Front / 10° Rear |
| Motor Power              | 1hp                         | Net Weight                  | 380kg                |
| Shipping Weight          | 460kg                       | Machine Dimensions          | 1100 x 820 x 1820mm  |