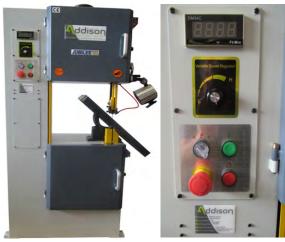

Guide height set with hand wheel LED work light 2 way tilting table Variable blade speed with inverter

Digital display of the band speed Electric swarf blower Calibrated scale for band tension Option for oil mist lubrication Option for dust extraction