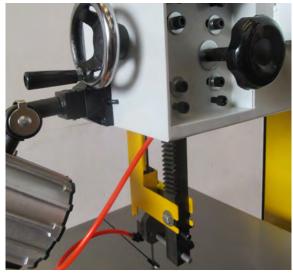

Guide height set with hand wheel LED work light 2 way tilting table Variable blade speed with inverter

Digital display of the band speed Electric swarf blower Calibrated scale for band tension Option for oil mist lubrication Option for dust extraction