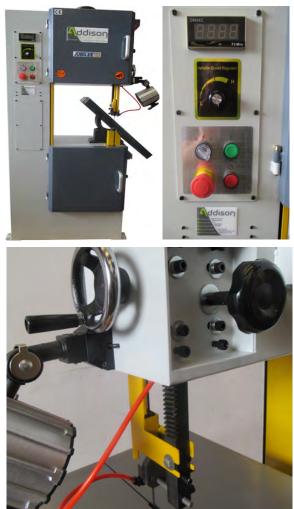

Guide height set with hand wheel LED work light 2 way tilting table Variable blade speed with inverter

Digital display of the band speed Electric swarf blower Calibrated scale for band tension Option for oil mist lubrication Option for dust extraction