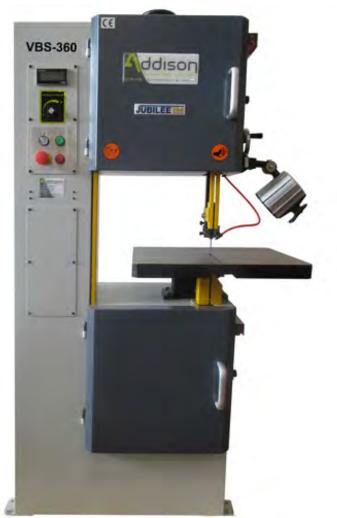

## ddison Jubilee VBS-360

The Addison Jubilee VBS range of workshop vertical bandsaws have been the UK's most popular choice for more than 4 decades. The all new and updated range has taken these iconic machines to another level of design-functionality and performance. They are offered with a high level of standard equipment commonly options on other brands.

Guide height set with hand wheel LED work light 2 way tilting table Variable blade speed with inverter

Digital display of the band speed Electric swarf blower Calibrated scale for band tension Option for oil mist lubrication Option for dust extraction

| Hight Under Guides (MAX)     | 170mm                        | Throat (Band to Column) | 360mm              |
|------------------------------|------------------------------|-------------------------|--------------------|
| Blade Speed Range (variable) | 80~1300 f/min – 24~400 m/min | Blade Width Scope       | 1/4"-3/8"          |
| Blade Length                 | 2840~2922mm                  | Table Dimensions        | 500mm x 400mm      |
| Table Tilt Range             | 15°L-+45°R                   |                         |                    |
| Motor Power                  | 1hp                          |                         |                    |
| Shipping Weight              | 410kg                        | Machine Dimensions      | 930 x 560 x 1710mm |