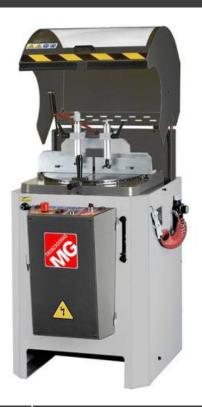

### MG TLG 352 A 350MM SEMI AUTOMATIC RISING BLADE MITRE SAW

**PREFERRED CHOICE** OF **UK** MANUFACTURERS

HIGHLY ACCURATE AND RELIABLE

FXCFLIENT SAFETY PROTECTION

WITHOUT COMPROMISING OPERATIONAL **EFFECTIVENESS** 

## **FEATURES**

|                         | Enclosed cutting zone with interlocked hood      |
|-------------------------|--------------------------------------------------|
|                         | Secure pneumatic clamping                        |
|                         | Preparation for swarf extraction                 |
|                         | Hydropneumatic feeding of the sawblade           |
|                         | Blade stroke limiter for fast repetition cutting |
|                         | Mist spray blade lubrication                     |
| 2400<br>25<br>100<br>75 |                                                  |
| 50<br>25<br>0000        | SOLE UK<br>SUPPLIER<br>T 90° CUT 45°             |

# 350MM SEMI AUTOMATIC RISING BLADE MITRE SAV

SPECIFICATIONS