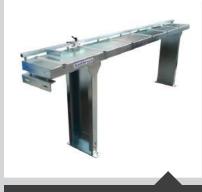

# ROLLER TABLES

### ADDITRACK 3MS

- Available in 3 meter lengths.
  Roller support table with a manual set material stop and graduated scale.
- 3000mm with 280mm rollers
  Adjustable support legs are available with connection brackets
- Optional measuring stop with metric scale
- Optional soft coated rollers to protect sensitive materials