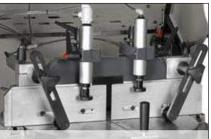

## **FEATURES**

|                         | Enclosed cutting zone with interlocked hood      |
|-------------------------|--------------------------------------------------|
|                         | Secure pneumatic clamping                        |
|                         | Preparation for swarf extraction                 |
|                         | Hydropneumatic feeding of the sawblade           |
|                         | Blade stroke limiter for fast repetition cutting |
|                         | Mist spray blade lubrication                     |
| 2400<br>25<br>100<br>75 |                                                  |
| 50<br>25<br>0000        | SOLE UK<br>SUPPLIER<br>T 90° CUT 45°             |

Left and right mitre through 180° +/-90°

Precise control of the cutting feed rate

**Measuring Systems & Roller Tables** 

**Optional Horizontal** Pneumatic Clamps

\* o

ADDISONSAWS.CO.UK 01384 264 950