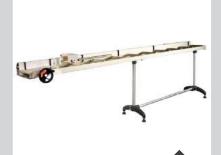

# ROLLER TABLES

#### MG TM-MEASURING SYSTEM

- Available in 3500 / 4500 / 6500mm lengths.
  - Manual clamping of the carriage
- Switchable between metric / imperial
- Special lengths available on request
- LCD display of the cutting length (battery powered)
- Fitted with soft coated rollers to protect the material