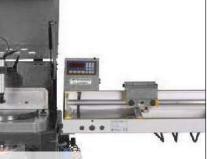

### MG AUTOPOS MEASURING SYSTEM

- Available in 3 / 4 / 6 meter lengths
- HMI colour touchscreen
- Added option for unit with USB for office programming
- Can be configured as a material pushing system
- Memory for programming cutting lists
- Can switch from metric to imperial
- Special lengths on request

#### MG TM-MEASURING SYSTEM

- Available in 3500 / 4500 / 6500mm lengths.
  - Manual clamping of the carriage
- Switchable between metric / imperial
- Special lengths available on request
- LCD display of the cutting length (battery powered)
- Fitted with soft coated rollers to protect the material