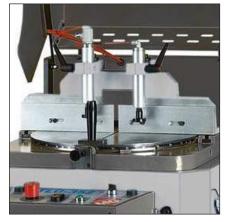

## **FEATURES**

|                         | Enclosed cutting zone with interlocked hood      |
|-------------------------|--------------------------------------------------|
|                         | Secure pneumatic clamping                        |
|                         | Preparation for swarf extraction                 |
|                         | Hydropneumatic feeding of the sawblade           |
|                         | Blade stroke limiter for fast repetition cutting |
|                         | Mist spray blade lubrication                     |
| 2400<br>25<br>100<br>75 |                                                  |
| 50<br>25<br>0000        | SOLE UK<br>SUPPLIER<br>T 90° CUT 45°             |

Left and right mitre through 180° +/-90°

Precise control of the cutting feed rate

**Measuring Systems & Roller Tables** 

**Optional Horizontal** Pneumatic Clamps

\* o

ADDISONSAWS.CO.UK 01384 264 950