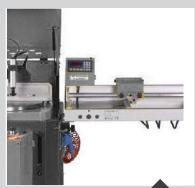

### MG AUTOPOS MEASURING SYSTEM

- Available in 3 / 4 / 6 meter lengths
- HMI colour touchscreen
- Added option for unit with USB for office programming
- Can be configured as a material pushing system
- Memory for programming cutting lists
- Can switch from metric to imperial
- Special lengths on request