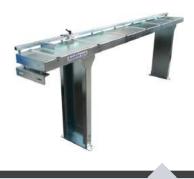

# ROLLER TABLES

#### MG AUTOPOS MEASURING SYSTEM

- Available in 3 / 4 / 6 meter lengths
- HMI colour touchscreen
- Added option for unit with USB for office programming
- Can be configured as a material pushing system
- Memory for programming cutting lists
- Can switch from metric to imperial
- Special lengths on request

#### ADDITRACK 3MS

- Available in 3 meter lengths.
  Roller support table with a manual set material stop and graduated scale.
- 3000mm with 280mm rollers
- Adjustable support legs are available with connection brackets
- Optional measuring stop with metric scale
- Optional soft coated rollers to protect sensitive materials

#### MG TM-MEASURING SYSTEM

- Available in 3500 / 4500 / 6500mm lengths.
- Manual clamping of the carriage
- Switchable between metric / imperial
- Special lengths available on request
- LCD display of the cutting length (battery powered)
- Fitted with soft coated rollers to protect the material