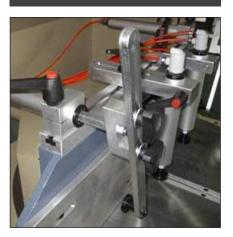

## FEATURES

Measuring Systems & **Roller Tables** 

**SOLE UK** SUPPLIER

Left and right mitre through 180° +/-90° Digital display of the cutting angle Enclosed cutting zone with powered interlocked hood Secure horizontal and vertical pneumatic clamping Preparation for swarf extraction Hydropneumatic feeding of the sawblade Blade stroke limiter for fast repetition cutting Mist spray blade lubrication (option for pure oil mist) Removable chip collection drawer Moveable back fence for wide cut capacity