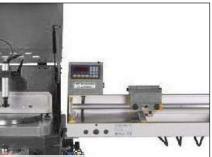

#### MG AUTOPOS MEASURING SYSTEM

- Available in 3 / 4 / 6 meter lengths
- HMI colour touchscreen
- Added option for unit with USB for office programming
- Can be configured as a material pushing system
- Memory for programming cutting lists
- Can switch from metric to imperial
- Special lengths on request

#### ADDITRACK 3MS

- Available in 3 meter lengths.
  Roller support table with a manual set material stop and graduated scale.
- 3000mm with 280mm rollers
- Adjustable support legs are available with connection brackets
- Optional measuring stop with metric scale
- Optional soft coated rollers to protect sensitive materials

#### MG TM-MEASURING SYSTEM

- Available in 3500 / 4500 / 6500mm lengths.
- Manual clamping of the carriage
- Switchable between metric / imperial
- Special lengths available on request
- LCD display of the cutting length (battery powered)
- Fitted with soft coated rollers to protect the material