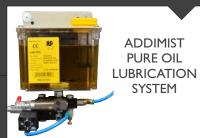

## FEATURES

Measuring Systems & **Roller Tables** 

**SOLE UK** SUPPLIER

Left and right mitre through 180° +/-90° Digital display of the cutting angle Enclosed cutting zone with powered interlocked hood Secure horizontal and vertical pneumatic clamping Preparation for swarf extraction Hydropneumatic feeding of the sawblade Blade stroke limiter for fast repetition cutting Mist spray blade lubrication (option for pure oil mist) Removable chip collection drawer Moveable back fence for wide cut capacity