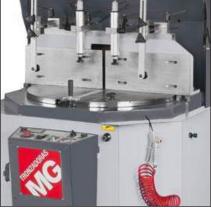

## FEATURES

Measuring Systems & **Roller Tables** 

**SOLE UK** SUPPLIER

Left and right mitre through 180° +/-90° Digital display of the cutting angle Enclosed cutting zone with powered interlocked hood Secure horizontal and vertical pneumatic clamping Preparation for swarf extraction Hydropneumatic feeding of the sawblade Blade stroke limiter for fast repetition cutting Mist spray blade lubrication (option for pure oil mist) Removable chip collection drawer Moveable back fence for wide cut capacity

Option for extraction kit to extract upper and lower zones

Precise control of the cutting feed rate

SPECIFICATIONS

addisonsaws.co.uk 01384 264 950

MG DIGITAL ANGLE DISPLAY

Digital display of

the cutting angle,