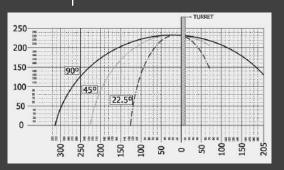

## FEATURES

Measuring Systems & **Roller Tables** 

**SOLE UK** SUPPLIER

Left and right mitre through 180° +/-90° Digital display of the cutting angle Enclosed cutting zone with powered interlocked hood Secure horizontal and vertical pneumatic clamping Preparation for swarf extraction Hydropneumatic feeding of the sawblade Blade stroke limiter for fast repetition cutting Mist spray blade lubrication (option for pure oil mist) Removable chip collection drawer Moveable back fence for wide cut capacity

Option for extraction kit to extract upper and lower zones

Precise control of the cutting feed rate

SPECIFICATIONS

addisonsaws.co.uk 01384 264 950

MG DIGITAL ANGLE DISPLAY

Digital display of

the cutting angle,

degree (factory fit

accurate to 0.1

option)

|                            |     | TL 600 A             |
|----------------------------|-----|----------------------|
| MOTOR                      |     | 4 HP                 |
| MAX. BLADEDIAMETER         |     | 600mm                |
| BLADE SPEED                |     | 3000 rpm             |
| DIAMETER OF SHAFT          |     | 50mm                 |
| MAX. CUTTING HEIGHT        |     | 230mm                |
| WORKING HEIGHT             |     | 970mm                |
| DIMENSIONS                 |     | 1300 x 1220 x 1635mm |
| WEIGHT                     |     | 500 kg               |
| CUTTING CAPACITY CIRCULAR  | 90° | 230mm                |
| CUTTING CAPACITY CIRCULAR  | 45° | 230mm                |
| CUTTING CAPACITY SQUARE    | 90° | 200mm                |
| CUTTING CAPACITY SQUARE    | 45° | 160mm                |
| CUTTING CAPACITY RECTANGLE | 90° | 310 x 150mm          |
| CUTTING CAPACITY RECTANGLE | 45° | 250 x 100mm          |