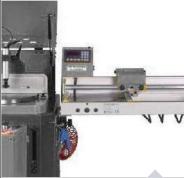

#### MG AUTOPOS MEASURING SYSTEM

- Available in 3 / 4 / 6 meter lengths
- HMI colour touchscreen
- Added option for unit with USB for office programming
- Can be configured as a material pushing system
- Memory for programming cutting lists
- Can switch from metric to imperial
- Special lengths on request

#### MG TM-MEASURING SYSTEM

- Available in 3500 / 4500 / 6500mm lengths.
- Manual clamping of the carriage
- Switchable between metric / imperial
- Special lengths available on request
- LCD display of the cutting length (battery powered)
- Fitted with soft coated rollers to protect the material