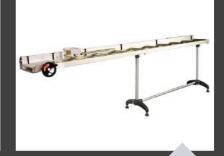

# ROLLER TABLES

#### ADDITRACK 3MS

- Available in 3 meter lengths.
  Roller support table with a manual set material stop and graduated scale.
- 3000mm with 280mm rollers
- Adjustable support legs are available with connection brackets
- Optional measuring stop with metric scale
- Optional soft coated rollers to protect sensitive materials