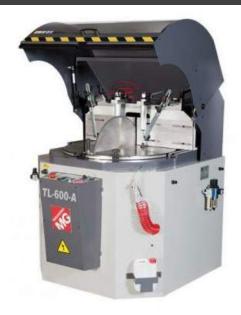

## MG TL 600 A 600mm SEMI AUTOMATIC RISING BLADE MITRE SAW

### **PREFERRED CHOICE** OF **UK** MANUFACTURERS

HIGHLY ACCURATE AND RELIABLE

WITHOUT COMPROMISING OPERATIONAL **EFFECTIVENESS** 

## FEATURES

Measuring Systems & **Roller Tables** 

**SOLE UK** SUPPLIER

Left and right mitre through 180° +/-90° Digital display of the cutting angle Enclosed cutting zone with powered interlocked hood Secure horizontal and vertical pneumatic clamping Preparation for swarf extraction Hydropneumatic feeding of the sawblade Blade stroke limiter for fast repetition cutting Mist spray blade lubrication (option for pure oil mist) Removable chip collection drawer Moveable back fence for wide cut capacity