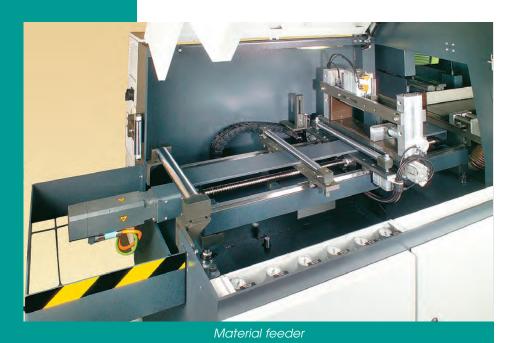

## Profilma 600 R / 600 R-XL

 Electronic material feed unit at Profilma 600R up to 1000mm feed length, at Profilma 600 R - XL up to 2000mm feed length, by ball screw spindle and servo motor

- Fivefold reversing possible
- Cut- off length from 10mm shorter cut on request
- Floating arrangement of the feeding unit
- Vertical and horizontal pneumatic clamping device – pressure pieces to be changed
- Clamping pressure reducer for all clamps with 6 manometer
- On-board profile support (option) which is connected to the feederfor good support of short profiles