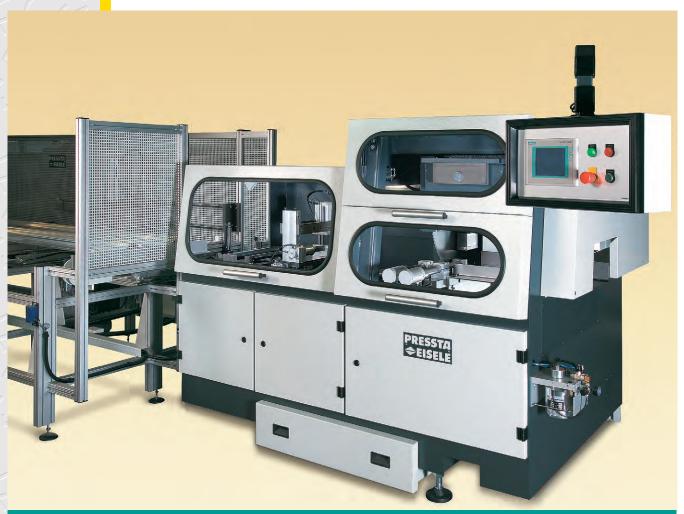

## Automatic Circular Saw Profilma 600 R / 600 R-XL

For Aluminium and non-ferrous heavy metal

Automatic Circular Saw Profilma 600 R with horizontal cross loader

- High-Performance automatic circular saw for aluminium and non-ferrous heavy metal
- Full automatic operation
- Direct Sawblade drive 9.2 or 18.5 KW, 400V / 50 Hz.
- R.P.M. of sawblade infinitely adjustable
- Sawblade Ø 600mm, smaller blades on request
- 3-axis control Siemens S7-300 with touch screen 5.7"
- Electronic material feed and saw blade feed by ball screw spindle and servo motor
- Cutting range max. 210 x 350 mm (height x width)

## Profilma 600 R / 600 R-XL

 Electronic material feed unit at Profilma 600R up to 1000mm feed length, at Profilma 600 R - XL up to 2000mm feed length, by ball screw spindle and servo motor

- Fivefold reversing possible
- Cut- off length from 10mm shorter cut on request
- Floating arrangement of the feeding unit
- Vertical and horizontal pneumatic clamping device – pressure pieces to be changed
- Clamping pressure reducer for all clamps with 6 manometer
- On-board profile support (option) which is connected to the feederfor good support of short profiles