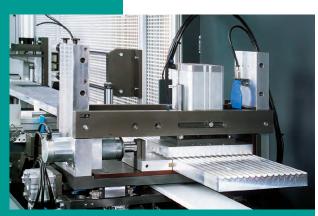

Layer clamps

- Material feeder with layer clamps (Options)
- Table with changeable PVC table top Table from steel as an option

 Saw feed from back to front above the table thereby excellent removal of the swarf