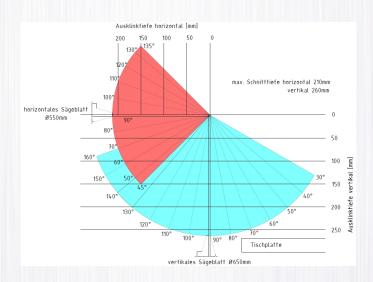

## " welcome to the world of productivity™

Notching Saw Prisma 650E

Variable notching possibilities for mullion and transom combinations, e.g. curtain walls, winter garden, sky lights

- Profiles up to 300mm width and 280mm height
- Angular mitres up to 30°
- Notch depth: 210mm horizontal, 262 mm vertical
- Mitre adjustment of horizontal and vertical blade possible
- Precise and safe notching due to the work piece is fixed on the table during the cut
- Safety cover and 2-hand-safety operation according to CE- rules