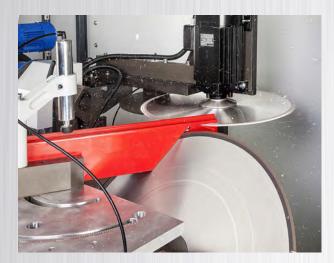

## " welcome to the world of productivity™

Notching Saw Prisma 650E

Variable notching possibilities for mullion and transom combinations, e.g. curtain walls, winter garden, sky lights

- Profiles up to 300mm width and 280mm height
- Angular mitres up to 30°
- Notch depth: 210mm horizontal, 262 mm vertical
- Mitre adjustment of horizontal and vertical blade possible
- Precise and safe notching due to the work piece is fixed on the table during the cut
- Safety cover and 2-hand-safety operation according to CE- rules

- 2 angles/mitre in one cut
- NC controlled 4-axis adjustment
- Material fence on the table swivelled left / right 30°-90°-45°
- positioning by scale or optional by electronic digital display
- Prisma 650 offers following motorized adjustments:
- Cutting height and depth
- Mitre of horizontal blade
- Horizontal and vertical blade together
- Profile clamps pneumatic, vertical and horizontal

## **Technical data:**

Motor: 2x3,0 KW, 380V, 50Hz, 2800 RPM Hydro pneumatic infinitely blade feed 800mm 1 TCT Saw blade horizontal ø550mm 1 TCT Saw blade vertical ø650mm Pneumatic profile clamps Pneumatic spray device with 2 nozzles