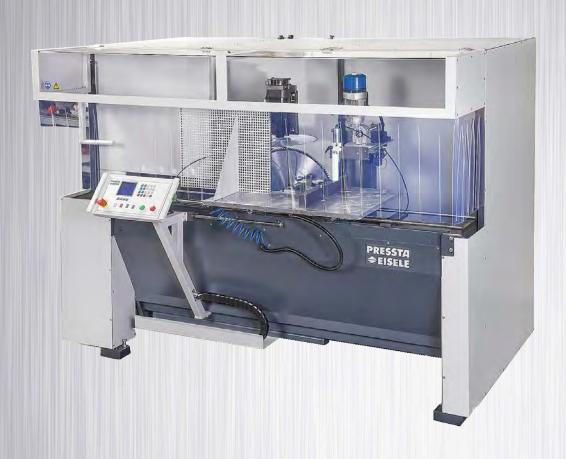

## " welcome to the world of productivity™

Notching Saw Prisma 650E

Variable notching possibilities for mullion and transom combinations, e.g. curtain walls, winter garden, sky lights

- Profiles up to 300mm width and 280mm height
- Angular mitres up to 30°
- Notch depth: 210mm horizontal, 262 mm vertical
- Mitre adjustment of horizontal and vertical blade possible
- Precise and safe notching due to the work piece is fixed on the table during the cut
- Safety cover and 2-hand-safety operation according to CE- rules

- 2 angles/mitre in one cut
- NC controlled 4-axis adjustment
- Material fence on the table swivelled left / right 30°-90°-45°
- positioning by scale or optional by electronic digital display
- Prisma 650 offers following motorized adjustments:
- Cutting height and depth
- Mitre of horizontal blade
- Horizontal and vertical blade together
- Profile clamps pneumatic, vertical and horizontal

## **Technical data:**

Motor: 2x3,0 KW, 380V, 50Hz, 2800 RPM Hydro pneumatic infinitely blade feed 800mm 1 TCT Saw blade horizontal ø550mm 1 TCT Saw blade vertical ø650mm Pneumatic profile clamps Pneumatic spray device with 2 nozzles