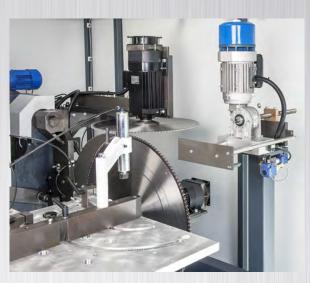

## " welcome to the world of productivity™

Notching Saw Prisma 650E

Variable notching possibilities for mullion and transom combinations, e.g. curtain walls, winter garden, sky lights

- Profiles up to 300mm width and 280mm height
- Angular mitres up to 30°
- Notch depth: 210mm horizontal, 262 mm vertical
- Mitre adjustment of horizontal and vertical blade possible
- Precise and safe notching due to the work piece is fixed on the table during the cut
- Safety cover and 2-hand-safety operation according to CE- rules

- 2 angles/mitre in one cut
- NC controlled 4-axis adjustment
- Material fence on the table swivelled left / right 30°-90°-45°
- positioning by scale or optional by electronic digital display
- Prisma 650 offers following motorized adjustments:
- Cutting height and depth
- Mitre of horizontal blade
- Horizontal and vertical blade together
- Profile clamps pneumatic, vertical and horizontal

## **Technical data:**

Motor: 2x3,0 KW, 380V, 50Hz, 2800 RPM Hydro pneumatic infinitely blade feed 800mm 1 TCT Saw blade horizontal ø550mm 1 TCT Saw blade vertical ø650mm Pneumatic profile clamps Pneumatic spray device with 2 nozzles