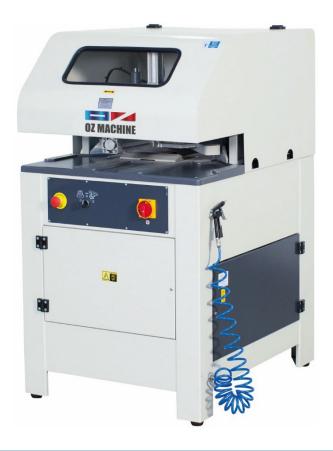

## **FEATURES**

Used for cleaning welded corners and surfaces of PVC / Vinyl profiles.

- Hydro-Pneumatic motion
- Automatic returning to process starting point
- Centering system allowing profiles to correctly fit on a 45° miter
- Pneumatic clamps
- Pneumatic blade change system