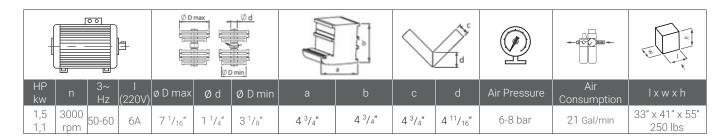

## **FEATURES**

Used for cleaning welded corners and surfaces of PVC / Vinyl profiles.

- Hydro-Pneumatic motion
- Automatic returning to process starting point
- Centering system allowing profiles to correctly fit on a 45° miter
- Pneumatic clamps
- Pneumatic blade change system

## **Optional Equipment**

- Cutter set
- Single-phase system
- Conveyor



The product data, descriptions and illustrations are shown for advertising purpose in this document and Oz Machine, reserves the right to make modifications or improvements on data, descriptions and illustrations on this document without prior notice.