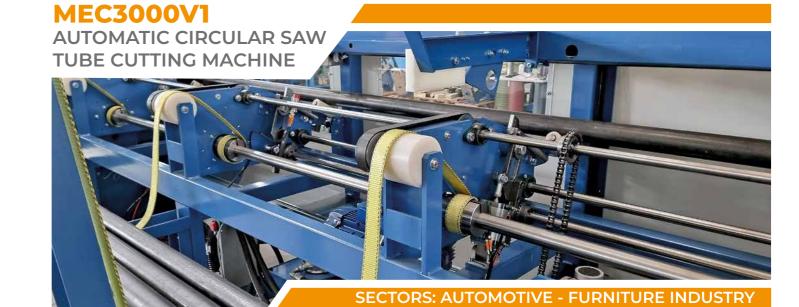

# **MEC3000V1**

### **PERFORMANCES**

Round section: Ø 12 ÷ 100 mm Square section: ☐ 12 ÷ 80 mm

Rectangular section: 12 x 12 ÷ 120 x 80 mm

Cut: Straight

Min cutting length: 20 mm

Max cutting length: 3000 mm - Option 4500/6000 mm

#### CONFIGURATION

Blade diameter: Ø 250 ÷ 325 mm

Blade motor: 4 kW

Blade lubrification: Emulsion or micro lubrication

Movement of the cutting head: Recirculating ball screw with brushless motor

Bars feeding: Motorized rollers