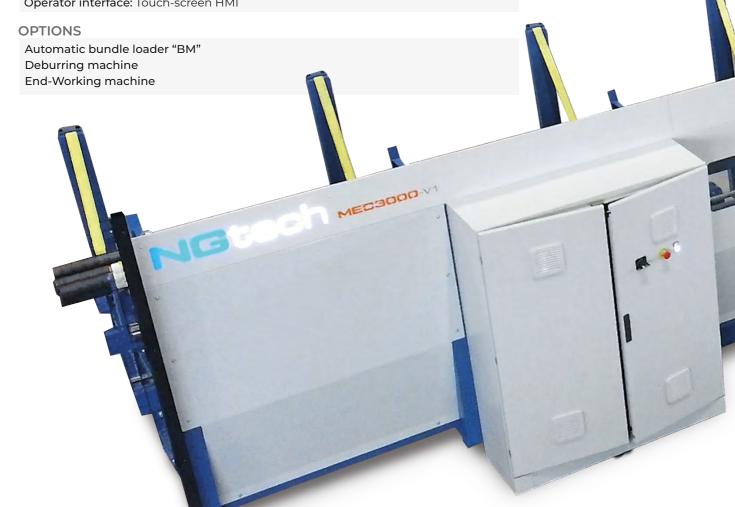

# **MEC3000V1**

Vices: 2 hydraulic independents vices with adjustable force

Control: PLC

Operator interface: Touch-screen HMI