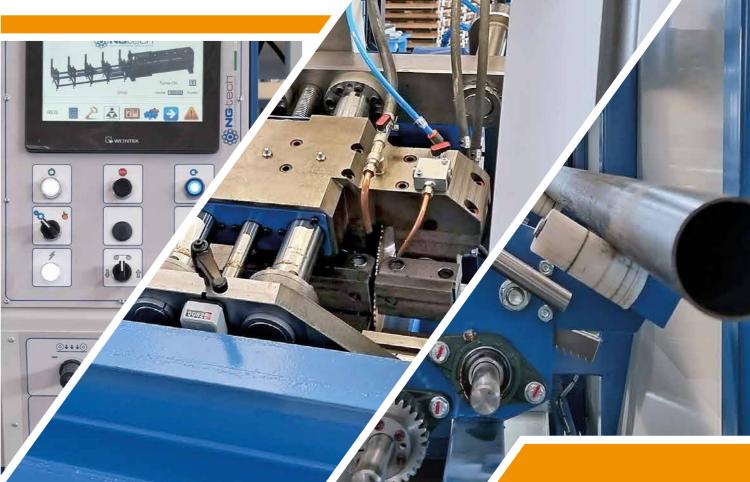

# **MEC3000V1**

### **PERFORMANCES**

Round section: Ø 12 ÷ 100 mm Square section: ☐ 12 ÷ 80 mm

Rectangular section: 12 x 12 ÷ 120 x 80 mm

Cut: Straight

Min cutting length: 20 mm

Max cutting length: 3000 mm - Option 4500/6000 mm

Blade rotation: 30 ÷ 300 rpm

Number of descent speeds of the head: 5, settable from the touchscreen

#### **FUNCTIONALITY**

Blade type: HSS -TCT

Piece length setting: From the touch screen with bar stop system

Optimization function: Cutting sequence proposed by PLC to reduce waste

Trim cut: Settable from the touch screen Sorting: Settable from the touch screen

Production statistics: Displayed on the touch screen

Tele assistance: Ethernet cable

Industry 4.0 function: Installed on connected PC

#### CONFIGURATION

Blade diameter: Ø 250 ÷ 325 mm

Blade motor: 4 kW

Blade lubrification: Emulsion or micro lubrication

Movement of the cutting head: Recirculating ball screw with brushless motor

Bars feeding: Motorized rollers

Vices: 2 hydraulic independents vices with adjustable force

Control: PLC

Operator interface: Touch-screen HMI