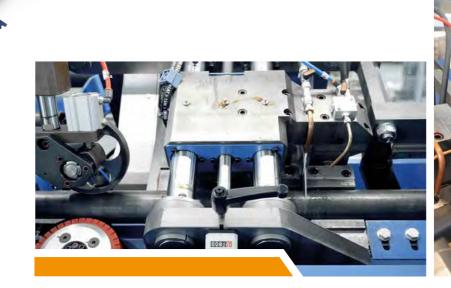

#### CONFIGURATION

Blade diameter: Ø 250 ÷ 325 mm

Blade motor: 4 kW

Blade lubrification: Emulsion or micro lubrication

Movement of the cutting head: Recirculating ball screw with brushless motor

Bars feeding: Motorized rollers

Vices: 2 hydraulic independents vices with adjustable force

Control: PLC

Operator interface: Touch-screen HMI