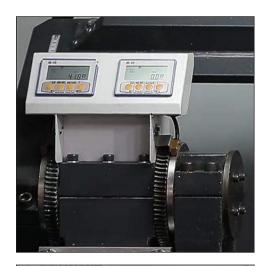

DIGITAL DISPLAY FOR CUTTING ANGLE ON BOTH SAW HEADS

HAND WHEEL ADJUSTMENT OF THE CUTTING TABLE HEIGHT WITH METRIC SCALE

VARIABLE FEEDING RATE WITH PRECISION CONTROL VALVE

PNEMATIC MATERIAL CLAMPING

INDUSTRY LEADING PRICE