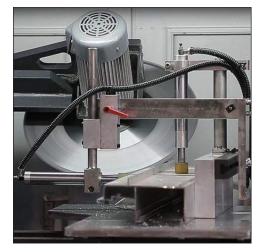

HAND WHEEL ADJUSTMENT OF THE SAWBLADE TILT THROUGH

PRECISION GEARBOX

MATERIAL DEPTH STOP WITH METRIC SCALE

SWIVELING FENCE FOR COMPOUND CUTS +/-45 DEGREES

MIST SPRAY BLADE LUBRICATION (OPTION FOR ADDIMIST PURE OIL)