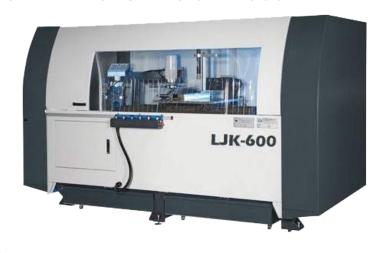

## JIH-I LJK 600

## **CORNER NOTCHING SAW 600MM BLADE**

Superbly priced, the LJK600 comes highly recommended for volume production of curtain walling components. Offering many features as standard it boasts a solid construction that guarantees reliable and consistent performance and genuine value for money.

**SAFETY BRAKE MOTORS** 

| TECHNICAL                     | LJK-600                                          |
|-------------------------------|--------------------------------------------------|
| Saw head angle positioning    | Manual with digital displays                     |
| Saw spindle motor power       | 5hp x 2                                          |
| Saw spindle speed             | 2800rpm                                          |
| Inverter                      | 7.5hp x 2                                        |
| Max cutting depth             | 220mm x 220mm                                    |
| Saw feeding control           | Variable                                         |
| Vertical sawblade dimension   | 600mm x 120t                                     |
| Horizontal sawblade dimension | 600mm x 120t                                     |
| Sawblade tilting range        | +45° ~ 90° ~ -45°                                |
| Table fence angle range       | +45° ~ 90° ~ -45° (option for 22.5° ~ 90° ~ 45°) |
| Machine dimensions            | 3140mm x 1380mm x 1800mm                         |
| Machine weight                | 1400kg                                           |