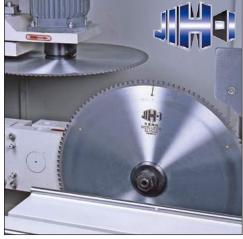

## **CORNER NOTCHING SAW 600MM BLADE**

Superbly priced, the LJK600 comes highly recommended for volume production of curtain walling components. Offering many features as standard it boasts a solid construction that guarantees reliable and consistent performance and genuine value for money.

**SAFETY BRAKE MOTORS** 

| TECHNICAL                     | LJK-600                                          |
|-------------------------------|--------------------------------------------------|
| Saw head angle positioning    | Manual with digital displays                     |
| Saw spindle motor power       | 5hp x 2                                          |
| Saw spindle speed             | 2800rpm                                          |
| Inverter                      | 7.5hp x 2                                        |
| Max cutting depth             | 220mm x 220mm                                    |
| Saw feeding control           | Variable                                         |
| Vertical sawblade dimension   | 600mm x 120t                                     |
| Horizontal sawblade dimension | 600mm x 120t                                     |
| Sawblade tilting range        | +45° ~ 90° ~ -45°                                |
| Table fence angle range       | +45° ~ 90° ~ -45° (option for 22.5° ~ 90° ~ 45°) |
| Machine dimensions            | 3140mm x 1380mm x 1800mm                         |
| Machine weight                | 1400kg                                           |