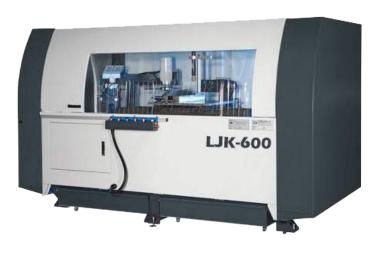

## JIH-I LJK 600 NC

**CORNER NOTCHING SAW NC 600MM BLADE** 

Superbly priced, the LJK600 NC comes highly recommended for volume production of curtain walling components. Offering many features as standard it boasts a solid construction that guarantees reliable and consistent performance and genuine value for money.

## ...a large capacity and solid construction leading to a reliable and consistent performance.

|                               | <del>-</del>                                     |
|-------------------------------|--------------------------------------------------|
| TECHNICAL                     | LJK-600 NC                                       |
| Saw head angle positioning    | Servo powered set on 7" colour touch screen HMI  |
| Servo drive motor power       | 1kw x 3                                          |
| Saw spindle motor power       | 5hp x 2                                          |
| Saw spindle speed             | 2800rpm                                          |
| Inverter                      | 7.5hp x 2                                        |
| Max cutting depth             | 220mm x 220mm                                    |
| Saw feeding control           | Variable                                         |
| Vertical sawblade dimension   | 600mm x 120t                                     |
| Horizontal sawblade dimension | 600mm x 120t                                     |
| Sawblade tilting range        | +45° ~ 90° ~ -45°                                |
| Table fence angle range       | +45° ~ 90° ~ -45° (option for 22.5° ~ 90° ~ 45°) |
| Machine dimensions            | 3140mm x 1380mm x 1800mm                         |
| Machine weight                | 1750kg                                           |
|                               |                                                  |