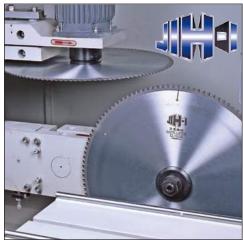

## JIH-I LJK 600 NC

**CORNER NOTCHING SAW NC 600MM BLADE** 

Superbly priced, the LJK600 NC comes highly recommended for volume production of curtain walling components. Offering many features as standard it boasts a solid construction that guarantees reliable and consistent performance and genuine value for money.

## SERVO DRIVE FOR TILTING OF THE SAW BLADES

HAND WHEEL ADJUSTMENT OF THE CUTTING TABLE HEIGHT WITH

METRIC SCALE

VARIABLE FEEDING RATE WITH PRECISION CONTROL VALVE

PNEUMATIC MATERIAL CLAMPING

INDUSTRY LEADING PRICE