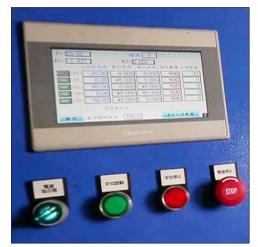

CUTTING DATA SET IN THE 7"COLOUR TOUCH SCREEN HMI

MATERIAL DEPTH STOP WITH DIGITAL DISPLAY

SWIVELING FENCE FOR COMPOUND CUTS +/-45 DEGREES

MIST SPRAY BLADE LUBRICATION (OPTION FOR ADDIMIST PURE OIL)

SAFETY BRAKE MOTORS