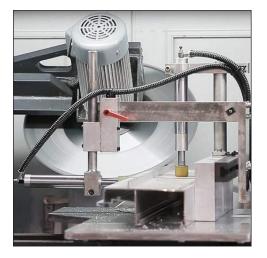

## SERVO DRIVE FOR TILTING OF THE SAW BLADES

HAND WHEEL ADJUSTMENT OF THE CUTTING TABLE HEIGHT WITH

METRIC SCALE

VARIABLE FEEDING RATE WITH PRECISION CONTROL VALVE

PNEUMATIC MATERIAL CLAMPING

INDUSTRY LEADING PRICE

CUTTING DATA SET IN THE 7"COLOUR TOUCH SCREEN HMI

MATERIAL DEPTH STOP WITH DIGITAL DISPLAY

SWIVELING FENCE FOR COMPOUND CUTS +/-45 DEGREES

MIST SPRAY BLADE LUBRICATION (OPTION FOR ADDIMIST PURE OIL)

SAFETY BRAKE MOTORS