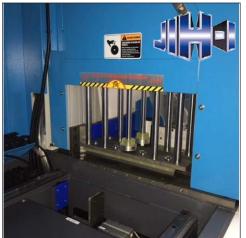

LARGE CAPACITY WITH LINEAR BLADE SYSTEM

PIECE SEPARATION SYSTEM TO ELIMINATE BACK CUTTING MARKING

100 PROGRAMS WITH 12 DATA LINES FOR SIZE AND QUANTITY

PNEUMATIC LIFTING ROLLER TO PROTECT MATERIAL WHEN FEEDING