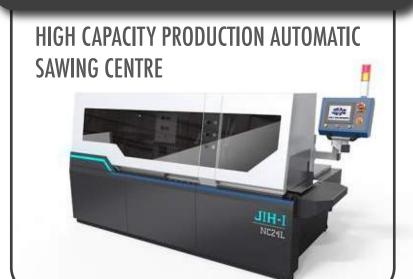

## JIH-I NC24-L / NC24-LB

Recommended for high volume production cutting of aluminium extrusions and solids.

NC24-L WITH 1000MM FEEDER / NC24-LB WITH 2500MM FEEDER

ADJUSTABLE BLADE FEED & CLAMP STROKE TO MINIMISE CYCLE TIMES

The many unique design features and ultra heavy construction easily position the NC24-L as the clear, class leading machine.

| TECHNICAL                          | NC24-L & NC24-LB                                     |
|------------------------------------|------------------------------------------------------|
| Servo Drive System                 | Ball Screw (or high precision rack & pinion)         |
| Max Feed Stroke                    | NC24 = 1000mm NC24LB = 2500mm                        |
| Cutting Accuracy                   | ± 0.1mm                                              |
| Saw Spindle Speed                  | 1500 ~ 3500rpm with inverter                         |
| Motor Power                        | 15hp                                                 |
| Inverter                           | 15hp                                                 |
| Hydraulic Feed Motor               | 2hp                                                  |
| Servo Motor                        | 1kw (option for 1.5kw)                               |
| Cutting Table Height               | 920mm                                                |
| Touch Screen HMI Size              | 7"                                                   |
| Blade Size Range                   | 250mm x 600mm                                        |
| Dimensions L x W x H               | 3500mm x 2100mm x 1860mm                             |
| Weight                             | 2300kg                                               |
| Cutting Capacity H & W             | 200 x 200mm - 175 x 210mm - 130 x 350mm - 40 x 400mm |
| LARGER CAPACITY MACHINES AVAILABLE |                                                      |