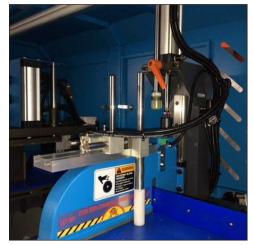

HYDRAULIC FEED OF THE SAW BLADE CARRIAGE

CUTTING DATA SET IN THE 7" COLOUR TOUCH SCREEN HMI

BRIDGE CLAMPING SYSTEM FOR MAXIMUM FLEXIBILITY

PURE OIL MICRO DOSE BLADE LUBRICATION SYSTEM

HARD PLASTIC PROTECTION IN CUTTING ZONE

LARGE CAPACITY WITH LINEAR BLADE SYSTEM

PIECE SEPARATION SYSTEM TO ELIMINATE BACK CUTTING MARKING

100 PROGRAMS WITH 12 DATA LINES FOR SIZE AND QUANTITY

PNEUMATIC LIFTING ROLLER TO PROTECT MATERIAL WHEN FEEDING