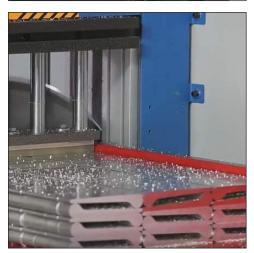

LARGE CAPACITY WITH LINEAR BLADE SYSTEM

PIECE SEPARATION SYSTEM TO ELIMINATE BACK CUTTING MARKING

100 PROGRAMS WITH 12 DATA LINES FOR SIZE AND QUANTITY

PNEUMATIC LIFTING ROLLER TO PROTECT MATERIAL WHEN FEEDING