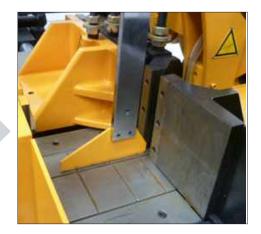

## **FEATURES**

HORIZONTAL BANDSAW **AUTOMATIC SHUTTLE** VICE WITH NC CONTROL

piece separation for optimum performance with carbide blades

detachable hydraulic bundle vices

material height sensor with rapid approach