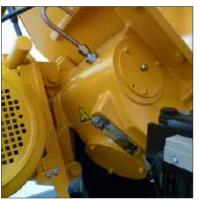

## **FEATURES**

HORIZONTAL BANDSAW **AUTOMATIC SHUTTLE** VICE WITH NC CONTROL

piece separation for optimum performance with carbide blades

detachable hydraulic bundle vices

material height sensor with rapid approach