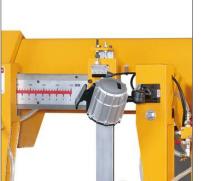

colour touch screen control panel with 20 programs

hydraulic centreless swarf conveyor

variable blade speed with inverter and digital display

hydraulic blade tensioning

material height detector with rapid approach