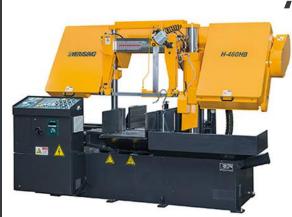

## EVERISINGH460HB

**PERFORMANCE** and RELIABILITY **GUARANTEED'** 

HORIZONTAL BANDSAW TWIN PILLAR SHUTTLE VICE

AUTOMATIC BANDSAW WITH NC CONTROL

new larger slave column for increased rigidity

new self adjusting bed insert (no need to change bed plates)

production cutting bandsaw, HIGHLY RECOMMENDED for cutting solid and sectional materials including TOUGH ALLOYS.

PACKED WITH FEATURES AS STANDARD