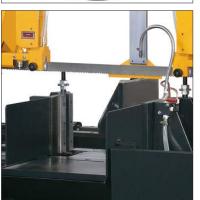

2 year parts warranty (12 months on site labour)

new rollers mounted in cutting table

nc control for cut length and number of pieces

kerf separation for use with TCT saw blades

detachable hydraulic bundle vices (2 x pieces)

split front vice for NIB free cutting

floating shuttle vice system (400mm max single stroke)

2000mm roller table with adjustable vertical roller